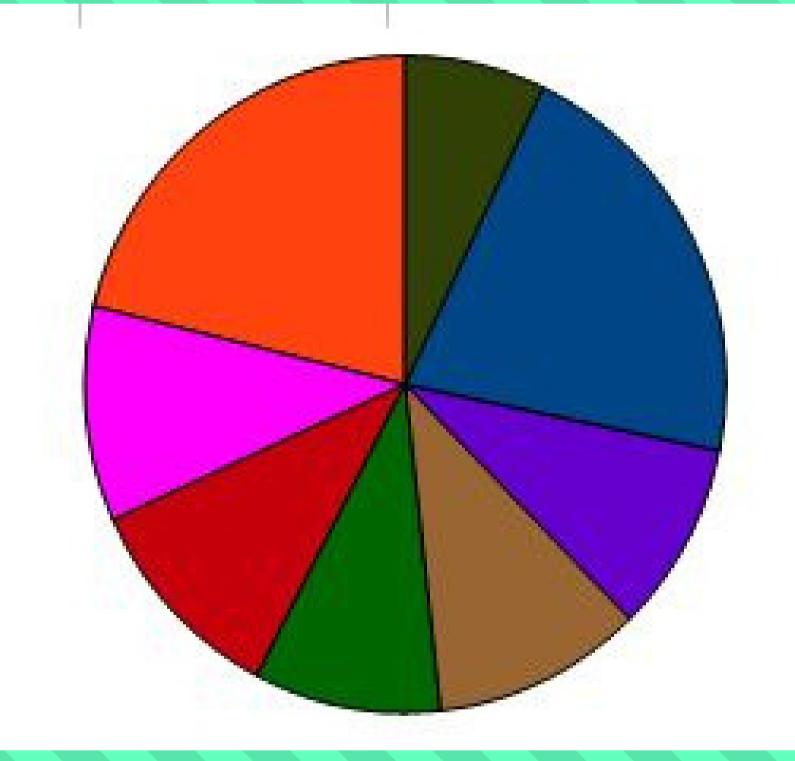

The FIRE team present their result of the First Aid poll in english

Pink , Question N°2 = 10% of positives responses

Red , Question N°3 = 8% of students who had few accidents with other students

Green clear, Question N°4 = 7% of students who rarely had accidents during sports

Brown, Question N°5 = 9% of students answered YES

Purple, Question  $N^{\circ}6 = 8\%$  of students answered than peebles is dangerous in the playground.

Blue, Question N°7 = 25% of students answered than chair and table is dangerous in the classroom

Green dark , Question N°8 = 5% of students answered than walls is dangerous in the school